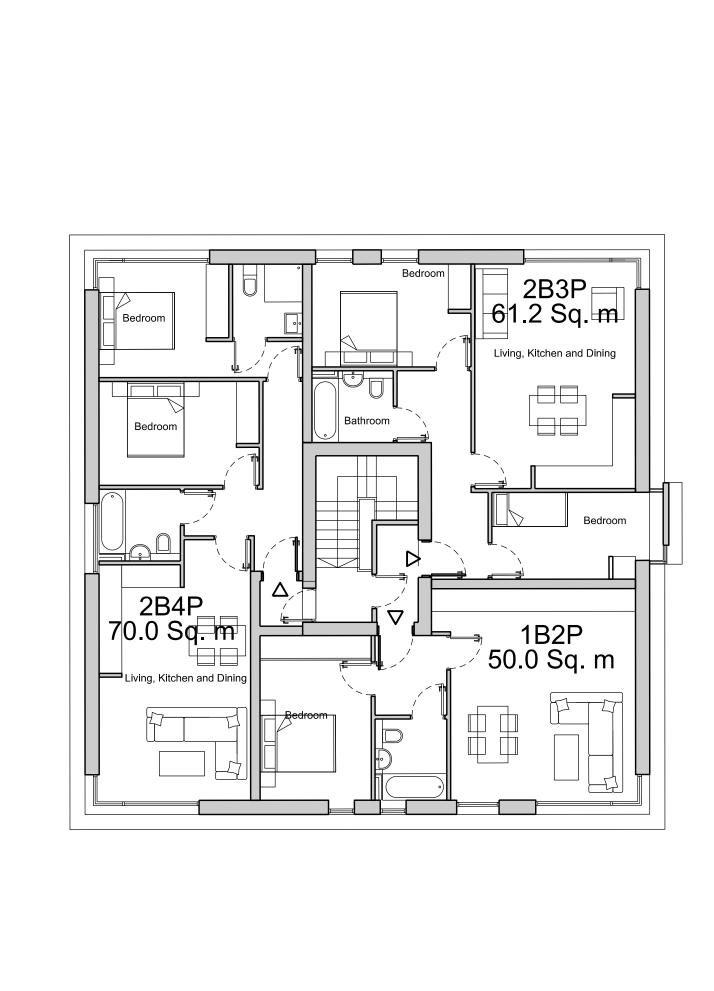

Drawing Title
Bennets Courtyard
Proposed Third Floor Plan

Drawing Number Revision

WP-0730-A-BC-0153-P-03 A

Scale @ A0 Revision Date

1:100 Drawing Purpose

PLANNING

WIMSHURST PELLERITI

The Mews, 6 Putney Common, SW15 1HL