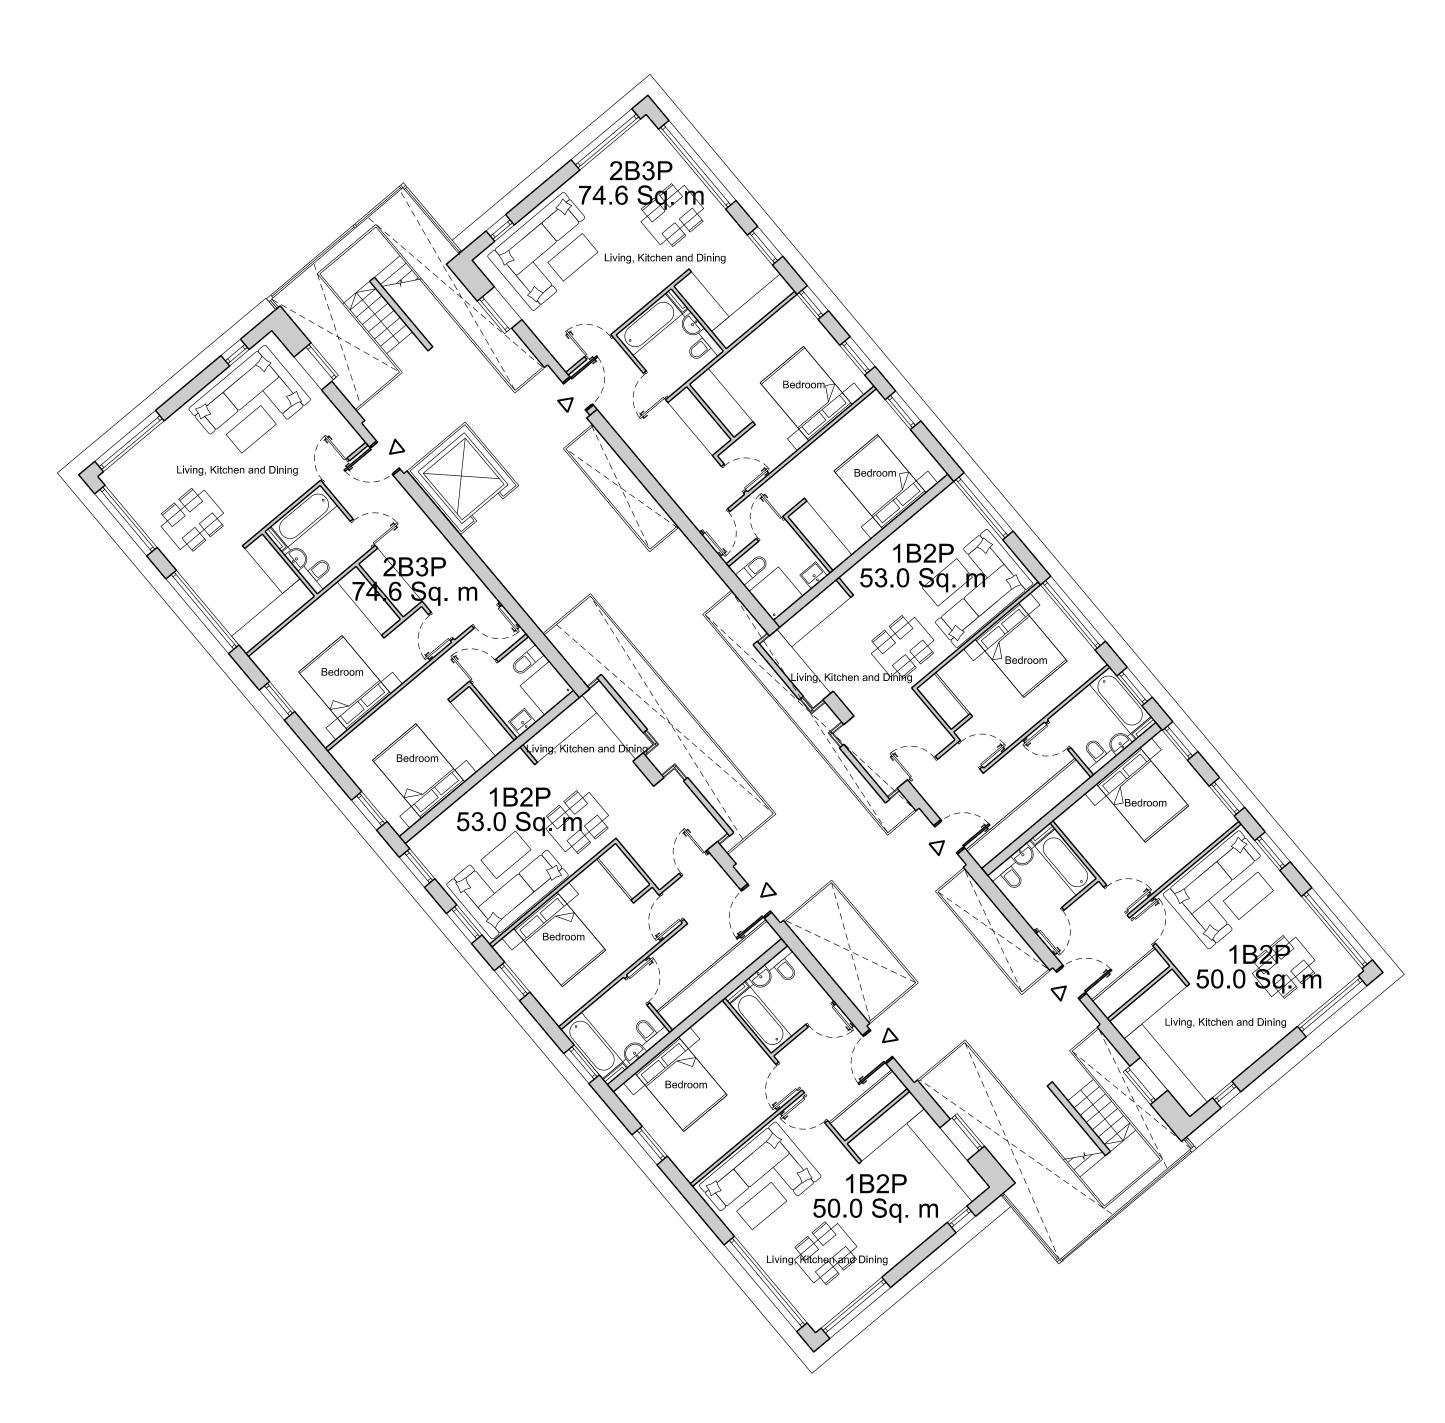

Abbey Mills

Drawing Title

Bennets Courtyard
Proposed Fourth Floor Plan

Drawing Number Revision
WP-0730-A-BC-0154-P-04 B

1:100

Drawing Purpose

PLANNING

Scale @ A0