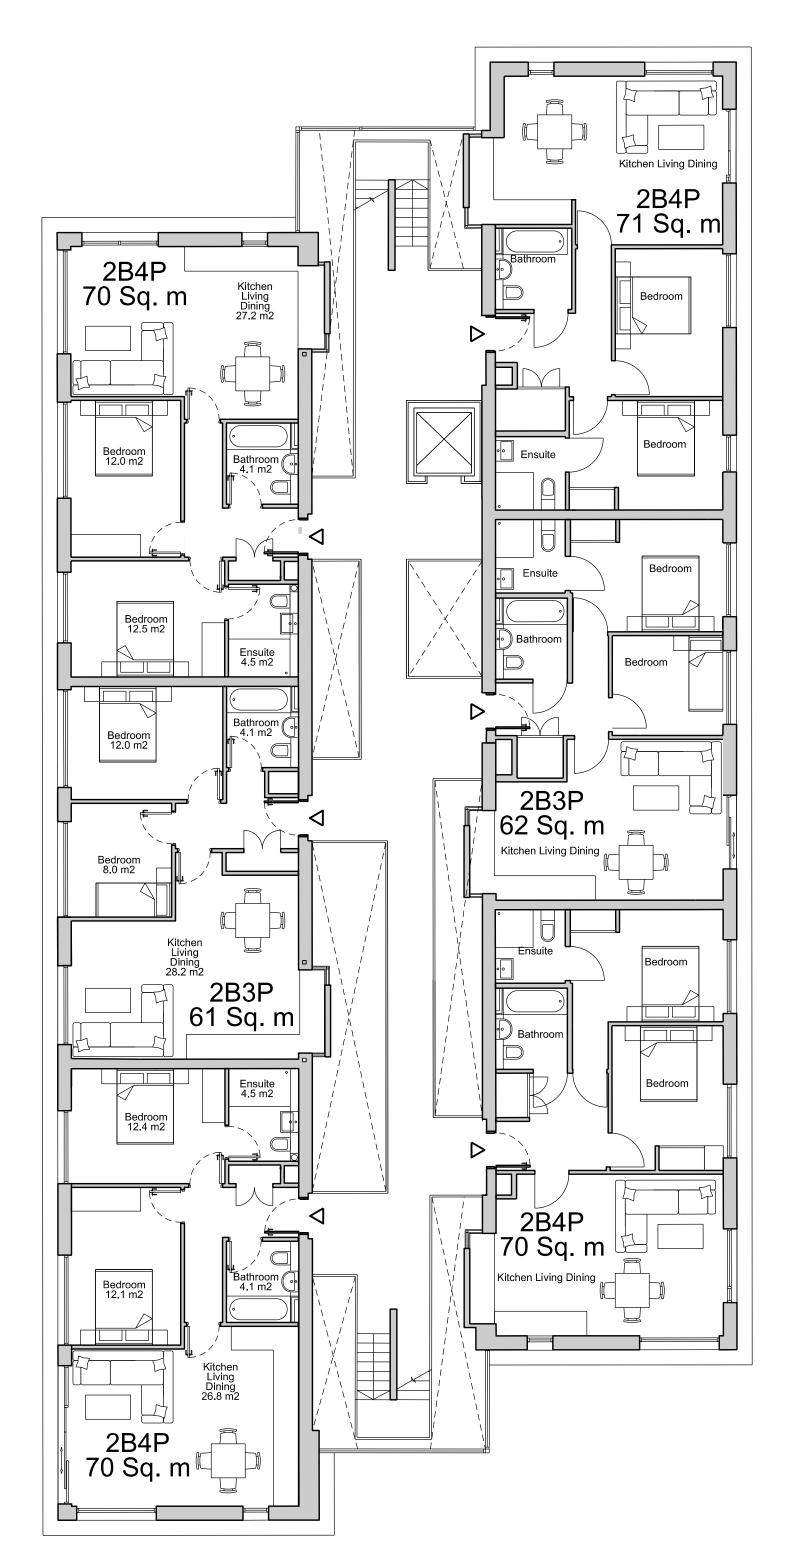

Abbey Mills

Drawing Title

Bennets Courtyard
Proposed Fourth Floor Plan

Drawing Number Revision
WP-0730-A-BC-0154-P-04 B

1:100

Drawing Purpose

PLANNING

Scale @ A0